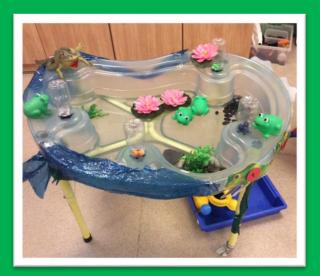

# Welcome to your new school

Doubletrees School

#### School uniform

# This is your new school uniform. Can you see the badge?







#### Book bag

# There is a school bag for your Home/School Dairy and reading book.





#### School buses and taxis

## You may come to school by bus or taxi.





#### Headteacher



### This is our Headteacher Heidi Hoskin



#### Your class is called Oak

# Your teacher is either: Emma K Victoria



or





Emma F is also an experienced member of the support staff team



### These are the two classrooms.







### We have our own toilet area







#### Within the classrooms...

#### ...we have reading corners...







...and a sensory pod



#### We have a big computer



## We have lots of fun with messy play.







# We have lots of sensory toys



Sensory ball pit

Sensory rainbow





### We use the big playground



There are slides, swings and a roundabout.



#### Swimming

# We have a warm swimming pool.





## We do P.E and Sensory Integration.







### We have a school library.





#### Sensory room



We visit the sensory room





#### Lara and Sue are our school nurses.





Lara and Sue will help you if you are poorly or need medicine.

Sometimes they may weigh or measure you. This is their office.



#### Contact us:

enquires@doubletrees.org.uk

gstockley@doubletrees.org.uk

01726 812757