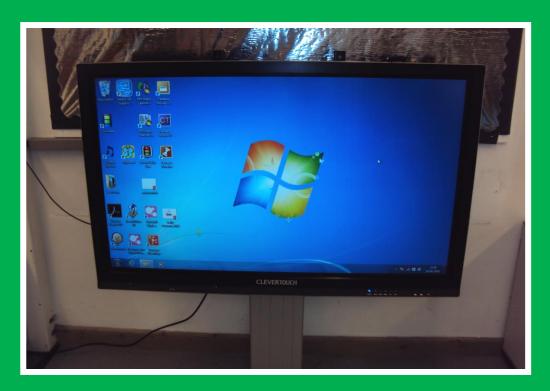

# Welcome to your new school

Doubletrees School

#### School uniform

# This is your new school uniform. Can you see the badge?







#### Book bag

# There is a school bag for your Home/School Dairy and reading book.





#### School buses and taxis

## You may come to school by bus or taxi.





#### Headteacher



### This is our Headteacher Heidi Hoskin



#### Your class is called Oak

# Your teacher is either: Emma K Victoria



or





Emma F is also an experienced member of the support staff team



### These are the two classrooms.







### We have our own toilet area







#### Within the classrooms...

#### ...we have reading corners...







...and a sensory pod



#### We have a big computer



## We have lots of fun with messy play.







# We have lots of sensory toys



Sensory ball pit

Sensory rainbow





### We use the big playground



There are slides, swings and a roundabout.



#### Swimming

# We have a warm swimming pool.





## We do P.E and Sensory Integration.







### We have a school library.





#### Sensory room



We visit the sensory room





#### Lara and Sue are our school nurses.





Lara and Sue will help you if you are poorly or need medicine.

Sometimes they may weigh or measure you. This is their office.



#### Contact us:

enquires@doubletrees.org.uk

gstockley@doubletrees.org.uk

01726 812757