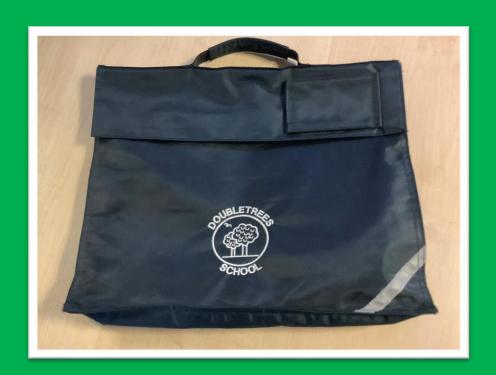

#### Book bag

# There is a school bag for your Home/School Dairy and reading book.