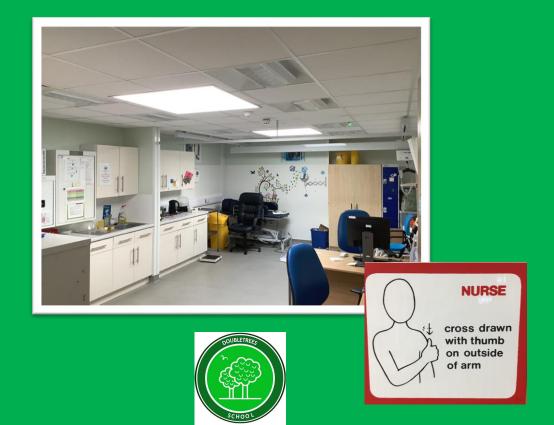

#### Lara and Sue are our school nurses.

Lara and Sue will help you if you are poorly or need medicine.

Sometimes they may weigh or measure you. This is their office.