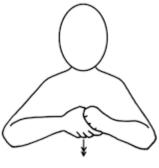

| WALT  | Develop relationships & respect for others                                                                                                                                                                                  | Achieved | Next Steps |
|-------|-----------------------------------------------------------------------------------------------------------------------------------------------------------------------------------------------------------------------------|----------|------------|
| WILFS | <ul> <li>Link to final week of term and who helps us when we are worried.</li> <li>I can make the sign for friend</li> <li>Understand what makes a good friend</li> <li>I can demonstrate how I am a good friend</li> </ul> |          |            |